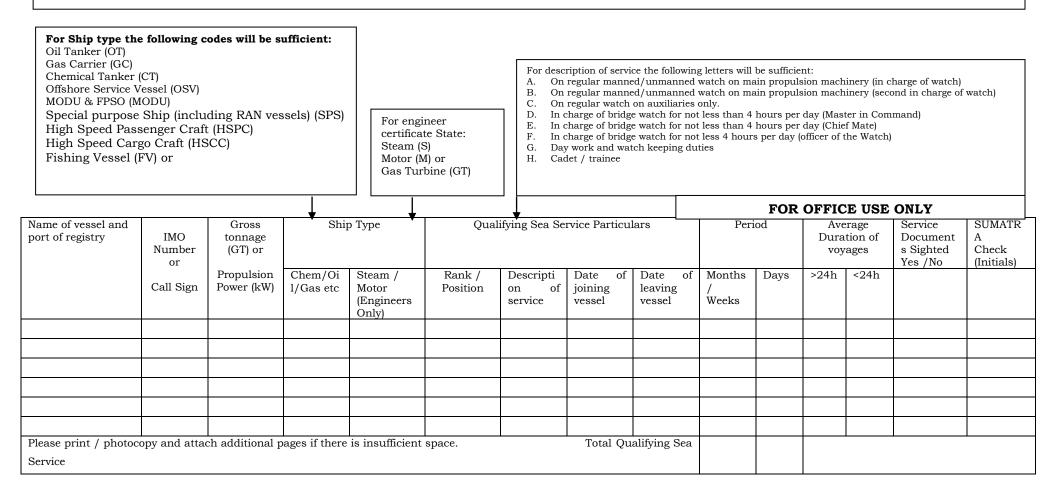

cify)                                                |          |
|                                                                 |          |
|                                                                 |          |
|                                                                 |          |
|                                                                 |          |
|                                                                 |          |
|                                                                 |          |

### Applicant's Signature and Photograph for inclusion on the Certificate



Photograph

Attach Photograph of yourself here



THE UNITED REPUBLIC OF TANZANIA MINISTRY OF TRANSPORT

TANZANIA SHIPPING AGENCIES CORPORATION

TASAC

## D. Qualifying Sea Service



## E. Certificates of Proficiency (Attach copies of certificates issued)

| Accredited course attended                                                                                                   | Date of<br>Issue | Certificate<br>Number | Accredited<br>Training Provider | Place<br>of Issue | TASAC<br>Check<br>(Initials) |
|------------------------------------------------------------------------------------------------------------------------------|------------------|-----------------------|---------------------------------|-------------------|------------------------------|
| Personal Safety & Social<br>Responsibilities                                                                                 |                  |                       |                                 |